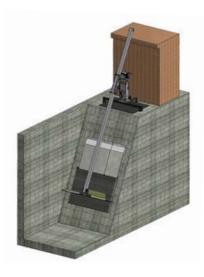

## MICRO (TRCM) Trash Rack Cleaning Machines

Energuip MICRO TRCM is developed for small water intakes and gratings. A blade can be mounted on the machine to remove grass, twigs and leaves that can block the grating on the water intake.

Easy to install with low maintenance and for a reasonable price it's a good solution for small power plants with small water intakes that don't have to remove heavy waste like floating logs etc.

The MICRO TRCM requires very little maintenance and is operator friendly with an easy accessable panel on the back of the machine.

It can be remotely controlled or fully automatic with the use of flow sensors on water intake and gate.

Energuip MICRO TRCM is fully electric driven from a 3kW motor, so no hydraulic installation is required.

## **Technical spesification:**

- Blade maximum 4 m
- Max Cleaning depth: 7 m 3kW
- Electric driven
- Cleaning methode: bottom to top