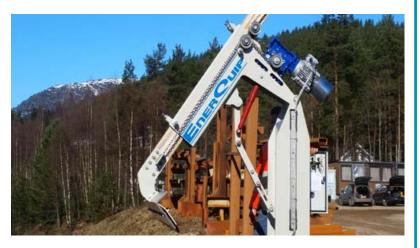

## MICRO (TRCM) Trash Rack Cleaning Machines

Energuip MICRO TRCM is developed for small water intakes and gratings. A blade can be mounted on the machine to remove grass, twigs and leaves that can block the grating on the water intake.

Easy to install with low maintenance and for a reasonable price it's a good solution for small power plants with small water intakes that don't have to remove heavy waste like floating logs etc.

The MICRO TRCM requires very little maintenance and is operator friendly with an easy accessable panel on the back of the machine.

It can be remotely controlled or fully automatic with the use of flow sensors on water intake and gate.

Energuip MICRO TRCM is fully electric driven from a 3kW motor, so no hydraulic installation is required.

Enerquip focuses on delivering safe and reliable products with superior performance in high quality with a compact design.

## **Technical spesification:**

- Blade maximum 4 m
- Max Cleaning depth: 7 m 3kW
- Electric driven
- Cleaning methode: bottom to top